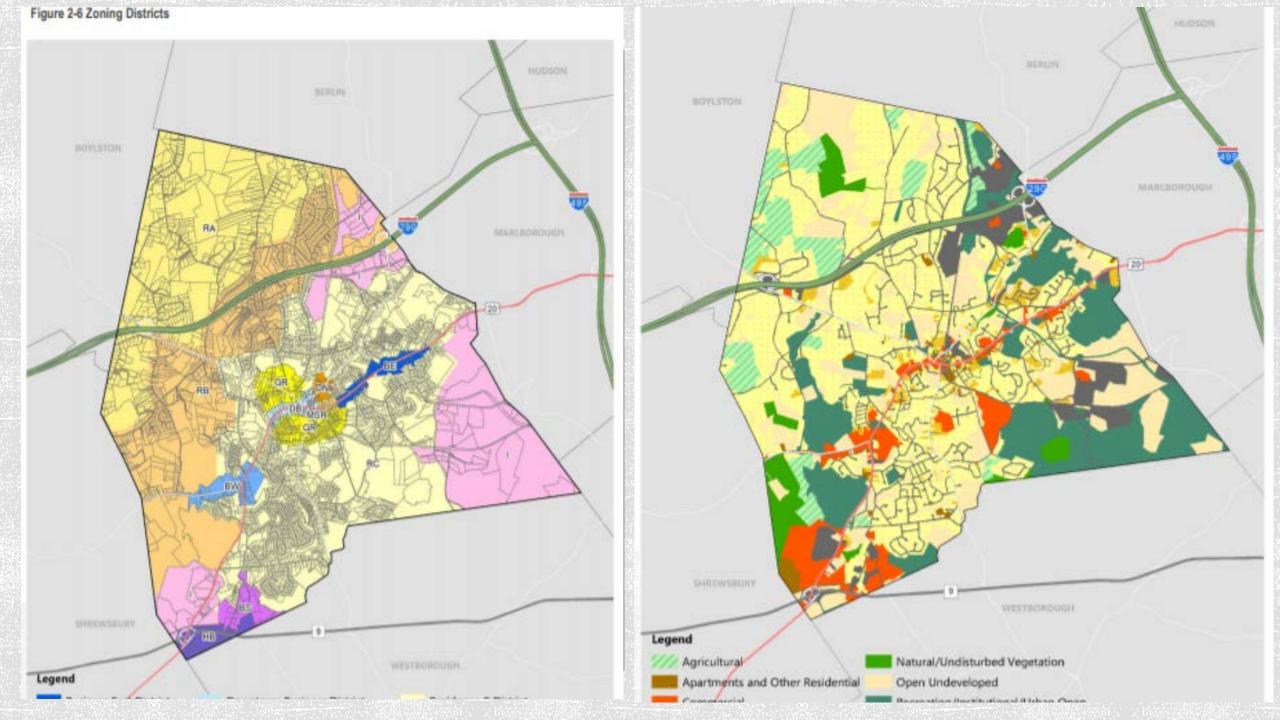

# NORTHBOROUGH Planning Board

### CMRPC Traffic Presentation

FEB 16, 2021



### INTRODUCTION

CENTRAL MASS REGIONAL PLANNING COMMISSION (CMRPC)



## Balancing traffic impact and economic development



Mitigating the impacts of truck traffic on residential areas



General recommendations on town level and corridor traffic management strategies WHAT WILL WE COVER TODAY



## EXISTING CORRIDOR







Document Path: Z:\GIS Library\GIS Workspaces\Gemperline EWNorthboro Alla zon\landmark pxur dwu-



### Zoning

### Land Use

### Priority Development Area















## BARTLETT ST. (NORTHBOROUGH) WEST OF ARHS.



































## TRAFFIC EXISTING CONDITIONS



### TRAFFIC COUNTS TRUCK COUNTS CRASH

**CRASH DATA** 









Heavy Vehicles Class 4 and above





#### Bartlett Street South of Main Street

| Year | Source | Volume |
|------|--------|--------|
| 1985 | CMRPC  | 4,841  |
| 1989 | CMRPC  | 5,260  |
| 1995 | CMRPC  | 7,655  |
| 1998 | CMRPC  | 7,718  |
| 2004 | CMRPC  | 6,263  |
| 2007 | CMRPC  | 5,380  |
| 2010 | CMRPC  | 5,470  |

#### Bartlett Street East of Lyman Street

| Year | Source                          | Volume | Heavy Vehicle Percent |  |  |
|------|---------------------------------|--------|-----------------------|--|--|
| 1985 | CMRPC                           | 3,975  |                       |