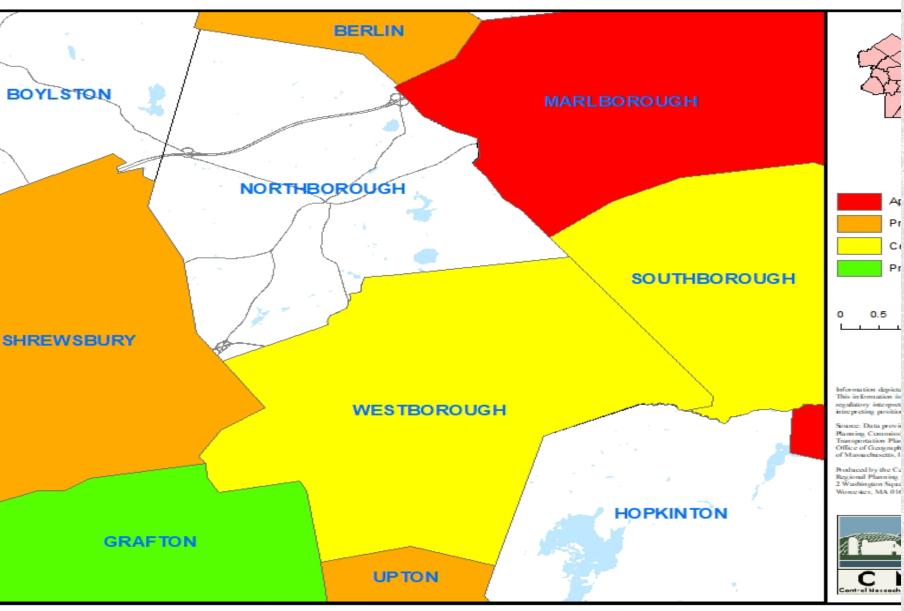

| Source | Volume | Heavy Vehicle Percent |
|------|--------|--------|-----------------------|
| 1995 | CMRPC  | 14,400 |                       |
| 1996 | CMRPC  | 12,383 |                       |
| 1998 | CMRPC  | 13,748 |                       |
| 2001 | CMRPC  | 14,328 |                       |
| 2004 | CMRPC  | 8,881  |                       |
| 2007 | CMRPC  | 11,615 |                       |
| 2011 | CMRPC  | 11,425 |                       |
| 2019 | CMRPC  | 12,627 | 7.58%                 |



# CRASH MAP





### Contiguous corridor



Narrow width of travel lanes (Road diet)



Sidewalks, Bikelane, shoulders



Wayfinding, Island to force right turn



Work with google and other mapping companies



Neighborhood Walk Audit/Road Safety Audit



POTENTIAL CORRIDOR LEVEL SOLUTIONS



MassDOT Complete Streets Program Status

## COMPLETE STREET COMMUNITIES



### *massDOT* Complete Streets Funding Program Tier 3 Project Application

\*\*See Instructions on Sheet one for important changes and definitions. The order and information has changed from the Prioritization Plan format.

|      | N Anna i sina a litera                           | N Aprilla provide                                                                                                                                                        | Deter                                                                                | 0/44/0047                                                                           | Tatal Damusat                                                            | 4000