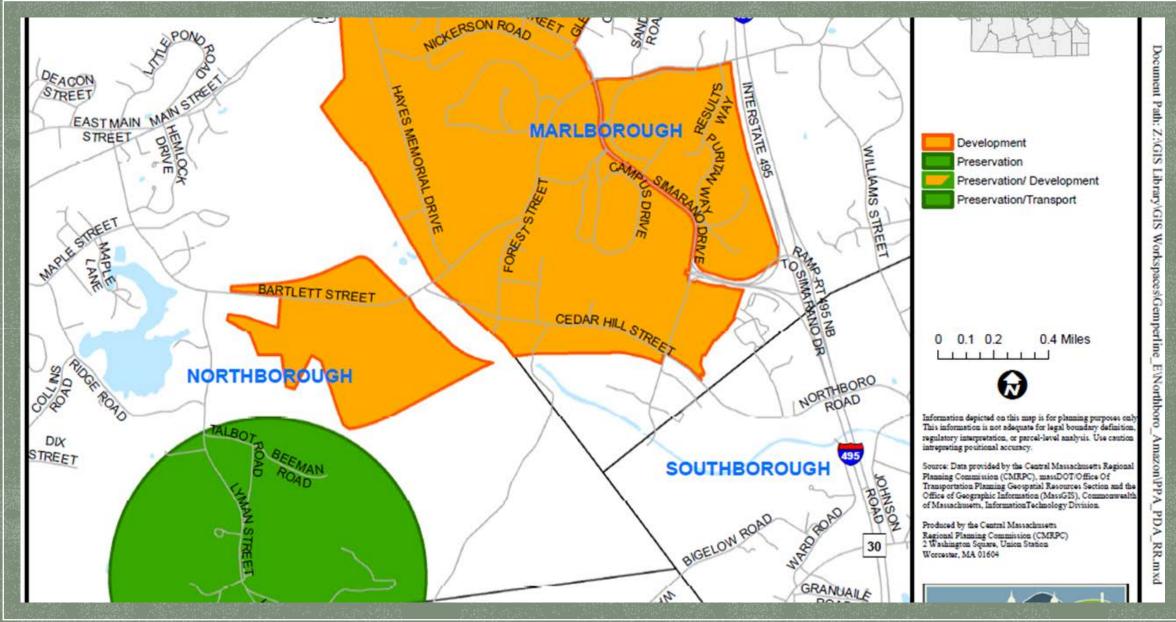

# NORTHBOROUGH Planning Board

### CMRPC Traffic Presentation

FEB 16, 2021



### INTRODUCTION

CENTRAL MASS REGIONAL PLANNING COMMISSION (CMRPC)



## Balancing traffic impact and economic development



Mitigating the impacts of truck traffic on residential areas



General recommendations on town level and corridor traffic management strategies WHAT WILL WE COVER TODAY



## EXISTING CORRIDOR







Document Path: Z:\GIS Library\GIS Workspaces\Gemperline EWNorthboro Alla zon\landmark pxur dwu-



### Zoning

### Land Use

### Priority Development Area















## BARTLETT ST. (NORTHBOROUGH) WEST OF ARHS.



































## TRAFFIC EXISTING CONDITIONS



### TRAFFIC COUNTS TRUCK COUNTS CRASH

**CRASH DATA** 









Heavy Vehicles Class 4 and above





#### Bartlett Street South of Main Street

| Year | Source | Volume |
|------|--------|--------|
| 1985 | CMRPC  | 4,841  |
| 1989 | CMRPC  | 5,260  |
| 1995 | CMRPC  | 7,655  |
| 1998 | CMRPC  | 7,718  |
| 2004 | CMRPC  | 6,263  |
| 2007 | CMRPC  | 5,380  |
| 2010 | CMRPC  | 5,470  |

#### Bartlett Street East of Lyman Street

| Year | Source                          | Volume | Heavy Vehicle Percent |  |  |
|------|---------------------------------|--------|-----------------------|--|--|
| 1985 | CMRPC                           | 3,975  |                       |  |