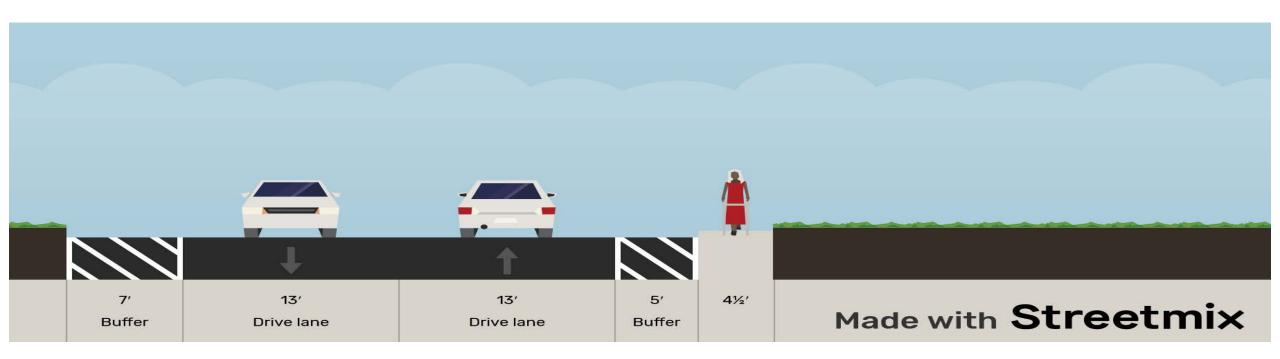

### Contiguous corridor

Narrow width of travel lanes (Road diet)

Sidewalks, Bikelane, shoulders

Wayfinding, Island to force right turn

Work with google and other mapping companies

Neighborhood Walk Audit/Road Safety Audit

POTENTIAL CORRIDOR LEVEL SOLUTIONS

MassDOT Complete Streets Program Status