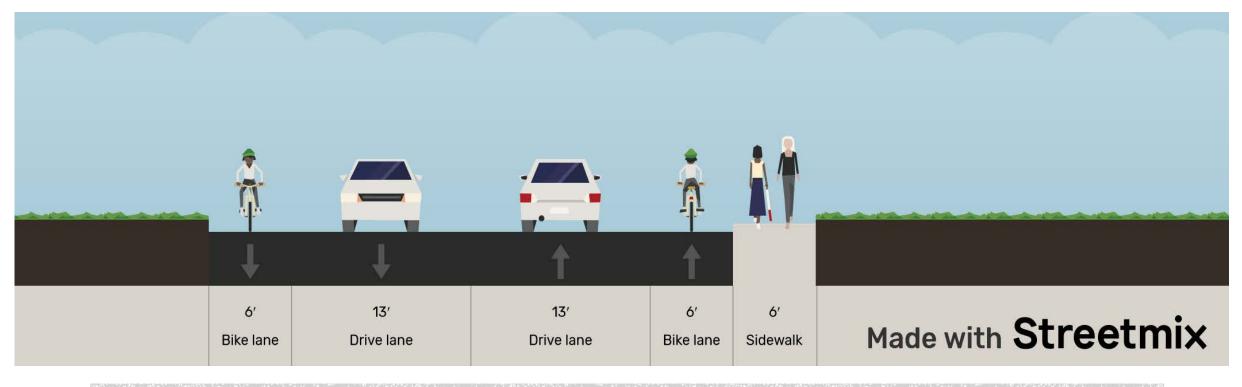

### Contiguous corridor

Narrow width of travel lanes (Road diet)

Sidewalks, Bikelane, shoulders

Wayfinding, Island to force right turn

Work with google and other mapping companies

Neighborhood Walk Audit/Road Safety Audit