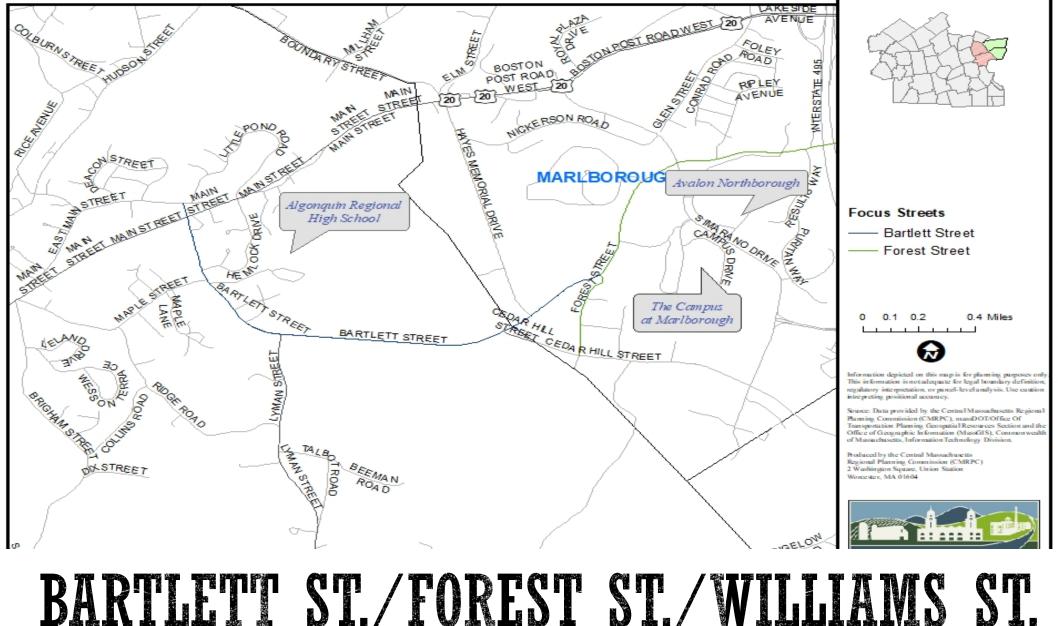

## EXISTING CORRIDOR

Document Path: Z:\GIS Library\GIS Workspaces\Gemperline EWNorthboro Alla zon\landmark pxur dwu-

## BARTLETT ST. (NORTHBOROUGH) WEST OF ARHS.