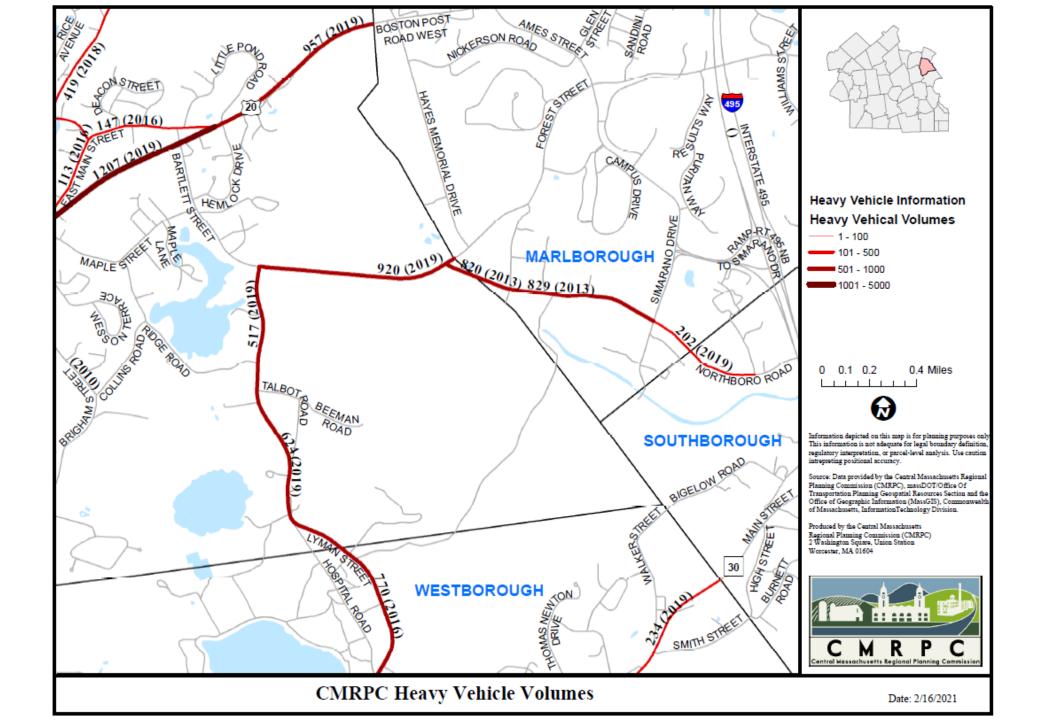

### TRAFFIC COUNTS TRUCK COUNTS CRASH

**CRASH DATA** 

Heavy Vehicles Class 4 and above

#### Bartlett Street South of Main Street

| Year | Source | Volume |
|------|--------|--------|
| 1985 | CMRPC  | 4,841  |
| 1989 | CMRPC  | 5,260  |
| 1995 | CMRPC  | 7,655  |
| 1998 | CMRPC  | 7,718  |
| 2004 | CMRPC  | 6,263  |
| 2007 | CMRPC  | 5,380  |
| 2010 | CMRPC  | 5,470  |

#### Bartlett Street East of Lyman Street

| Year | Source                          | Volume | Heavy Vehicle Percent |  |  |
|------|---------------------------------|--------|-----------------------|--|--|
| 1985 | CMRPC                           | 3,975  |                       |  |  |
| 1989 | CMRPC                           | 6,913  |                       |  |  |
| 2013 | CMRPC                           | 6,084  | 8.30%                 |  |  |
| 2014 | VHB Study 330 & 350 Bartlett St | 7,878  | 8.33%                 |  |  |
| 2019 | VHB Study 0 Bartlett St         | 8,577  | 10.73%                |  |  |

#### Lyman Street South of Bartlett Street

| Year | Source | Volume | Heavy Vehicle Percent |
|------|--------|--------|-----------------------|
| 2019 | CMRPC  | 5,221  | 9.11%                 |

#### Cedar Hill Street South of Bartlett Street

| Year | Source | Volume | Heavy Vehicle Percent |
|------|--------|--------|-----------------------|
|      |        |        |                       |
| 2012 | CMDDC  | 5.640  | 44 700/               |
| 2013 | CMRPC  | 5,640  | 14.70%                |

#### Route 20 East of Bartlett Street

| Year | Source | Volume | Heavy Vehicle Percent |
|------|--------|--------|-----------------------|
| 1995 | CMRPC  | 14,400 |                       |
| 1996 | CMRPC  | 12,383 |                       |
| 1998 | CMRPC  | 13,748 |                       |
| 2001 | CMRPC  | 14,328 |                       |
| 2004 | CMRPC  | 8,881  |                       |
| 2007 | CMRPC  | 11,615 |                       |
| 2011 | CMRPC  | 11,425 |                       |
| 2019 | CMRPC  | 12,627 | 7.58%                 |