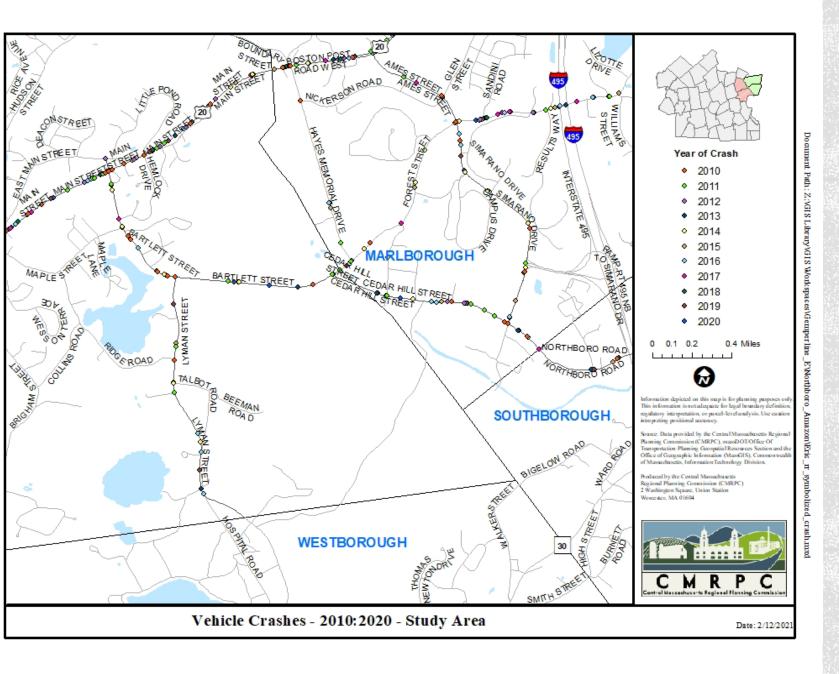

| Source | Volume | Heavy Vehicle Percent |
|------|--------|--------|-----------------------|
|      |        |        |                       |
| 2012 | CMDDC  | 5.640  | 44 700/               |
| 2013 | CMRPC  | 5,640  | 14.70%                |

#### Route 20 East of Bartlett Street

| Year | Source | Volume | Heavy Vehicle Percent |
|------|--------|--------|-----------------------|
| 1995 | CMRPC  | 14,400 |                       |
| 1996 | CMRPC  | 12,383 |                       |
| 1998 | CMRPC  | 13,748 |                       |
| 2001 | CMRPC  | 14,328 |                       |
| 2004 | CMRPC  | 8,881  |                       |
| 2007 | CMRPC  | 11,615 |                       |
| 2011 | CMRPC  | 11,425 |                       |
| 2019 | CMRPC  | 12,627 | 7.58%                 |



# CRASH MAP





### Contiguous corridor



Narrow width of travel lanes (Road diet)



Sidewalks, Bikelane, shoulders



Wayfinding, Island to force right turn



Work with google and other mapping companies



Neighborhood Walk Audit/Road Safety Audit



POTENTIAL CORRIDOR LEVEL SOLUTIONS



MassDOT Complete Streets Program Status

## COMPLETE STREET COMMUNITIES



### *massDOT* Complete Streets Funding Program Tier 3 Project Application

\*\*See Instructions on Sheet one for important changes and definitions. The order and information has changed from the Prioritization Plan format.

|      | N Anna i sina a litera                           | N Aprilla provide