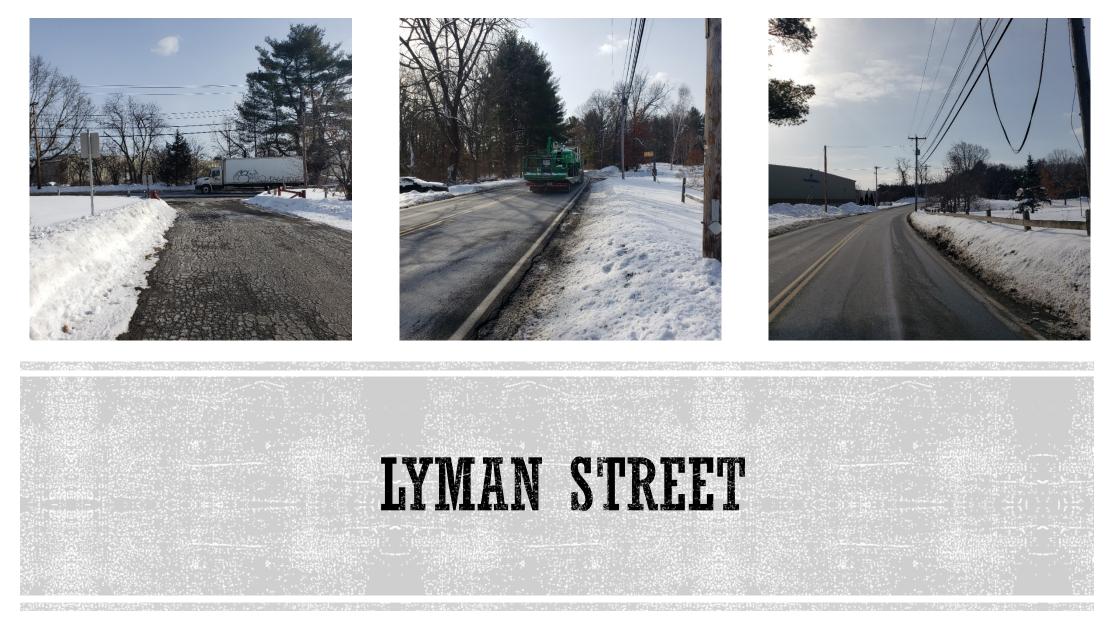

## BARTLETT ST. (NORTHBOROUGH) WEST OF ARHS.

## TRAFFIC EXISTING CONDITIONS

### TRAFFIC COUNTS TRUCK COUNTS CRASH

**CRASH DATA** 

Heavy Vehicles Class 4 and above

#### Bartlett Street East of Lyman Street

| Year | Source                          | Volume | Heavy Vehicle Percent |  |  |
|------|---------------------------------|--------|-----------------------|--|--|
| 1985 | CMRPC                           | 3,975  |                       |  |  |
| 1989 | CMRPC                           | 6,913  |                       |  |  |
| 2013 | CMRPC                           | 6,084  | 8.30%                 |  |  |
| 2014 | VHB Study 330 & 350 Bartlett St | 7,878  | 8.33%                 |  |  |
| 2019 | VHB Study 0 Bartlett St         | 8,577  | 10.73%                |  |  |

#### Lyman Street South of Bartlett Street

| Year | Source | Volume | Heavy Vehicle Percent |
|------|--------|--------|-----------------------|
| 2019 | CMRPC  | 5,221  | 9.11%                 |