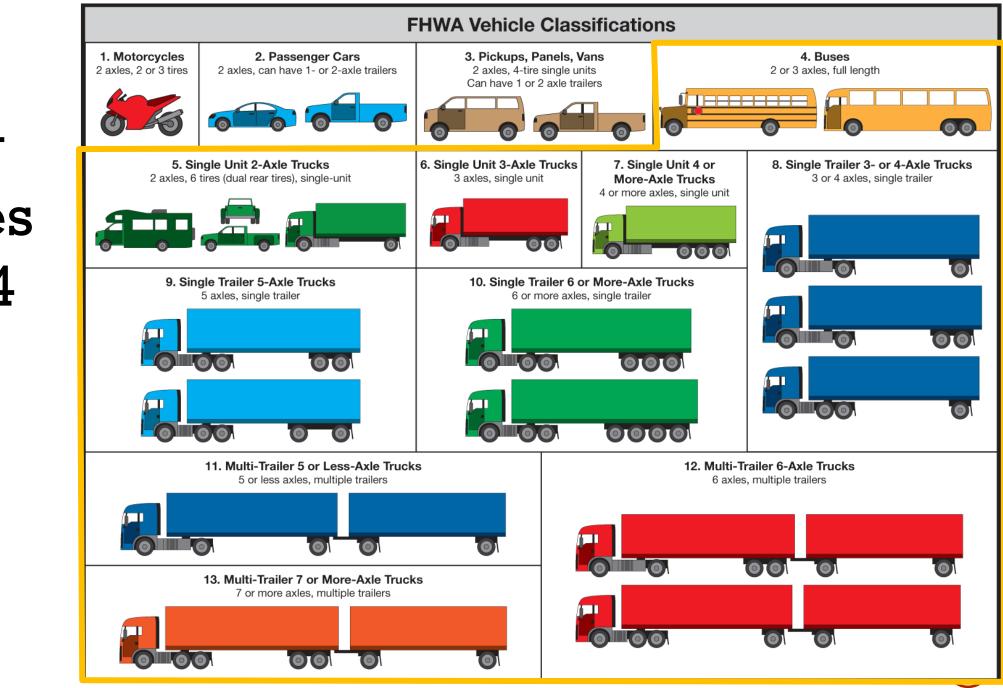

### TRAFFIC COUNTS TRUCK COUNTS CRASH

**CRASH DATA** 

Heavy Vehicles Class 4 and above