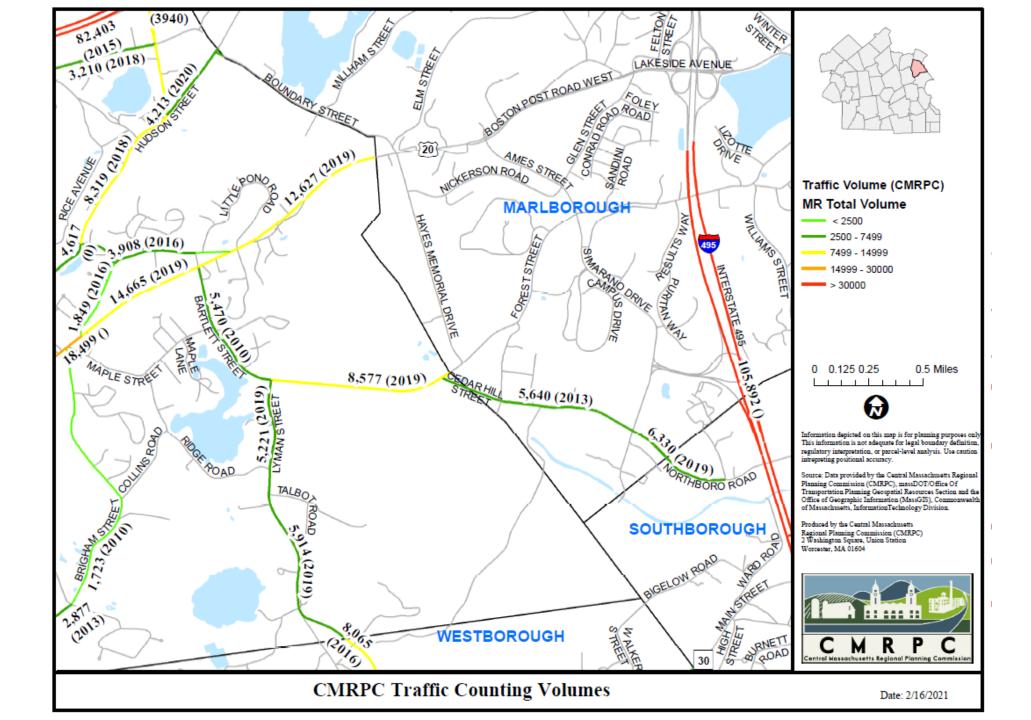

## TRAFFIC EXISTING CONDITIONS

### TRAFFIC COUNTS TRUCK COUNTS CRASH

**CRASH DATA** 

Heavy Vehicles Class 4 and above

#### Bartlett Street South of Main Street

| Year | Source | Volume |
|------|--------|--------|
| 1985 | CMRPC  | 4,841  |
| 1989 | CMRPC  | 5,260  |
| 1995 | CMRPC  | 7,655  |
| 1998 | CMRPC  | 7,718  |
| 2004 | CMRPC  | 6,263  |
| 2007 | CMRPC  | 5,380  |
| 2010 | CMRPC  | 5,470  |

#### Bartlett Street East of Lyman Street

| Year | Source                          | Volume | Heavy Vehicle Percent |  |  |
|------|---------------------------------|--------|-----------------------|--|--|
| 1985 | CMRPC                           | 3,975  |                       |  |  |
| 1989 | CMRPC                           | 6,913  |                       |  |  |
| 2013 | CMRPC                           | 6,084  | 8.30%                 |  |  |
| 2014 | VHB Study 330 & 350 Bartlett St | 7,878  | 8.33%                 |  |  |
| 2019 | VHB Study 0 Bartlett St         | 8,577  | 10.73%                |  |  |

#### Lyman Street South of Bartlett Street

| Year | Source | Volume | Heavy Vehicle Percent |
|------|--------|--------|-----------------------|
| 2019 | CMRPC  | 5,221  | 9.11%                 |

#### Cedar Hill Street South of Bartlett Street

| Year | Source | Volume | Heavy Vehicle Percent |
|------|--------|--------|-----------------------|
|      |        |        |                       |
| 2012 | CMDDC  | 5.640  | 44 700/               |
| 2013 | CMRPC  | 5,640  | 14.70%                |

#### Route 20 East of Bartlett Street

| Year | Source | Volume | Heavy Vehicle Percent |
|------|--------|--------|-----------------------|
| 1995 | CMRPC  | 14,400 |                       |
| 1996 | CMRPC  | 12,383 |                       |
| 1998 | CMRPC  | 13,748 |                       |
| 2001 | CMRPC  | 14,328 |                       |
| 2004 | CMRPC  | 8,881  |                       |
| 2007 | CMRPC  | 11,615 |                       |
| 2011 | CMRPC  | 11,425 |                       |
| 2019 | CMRPC  | 12,627 | 7.58%                 |