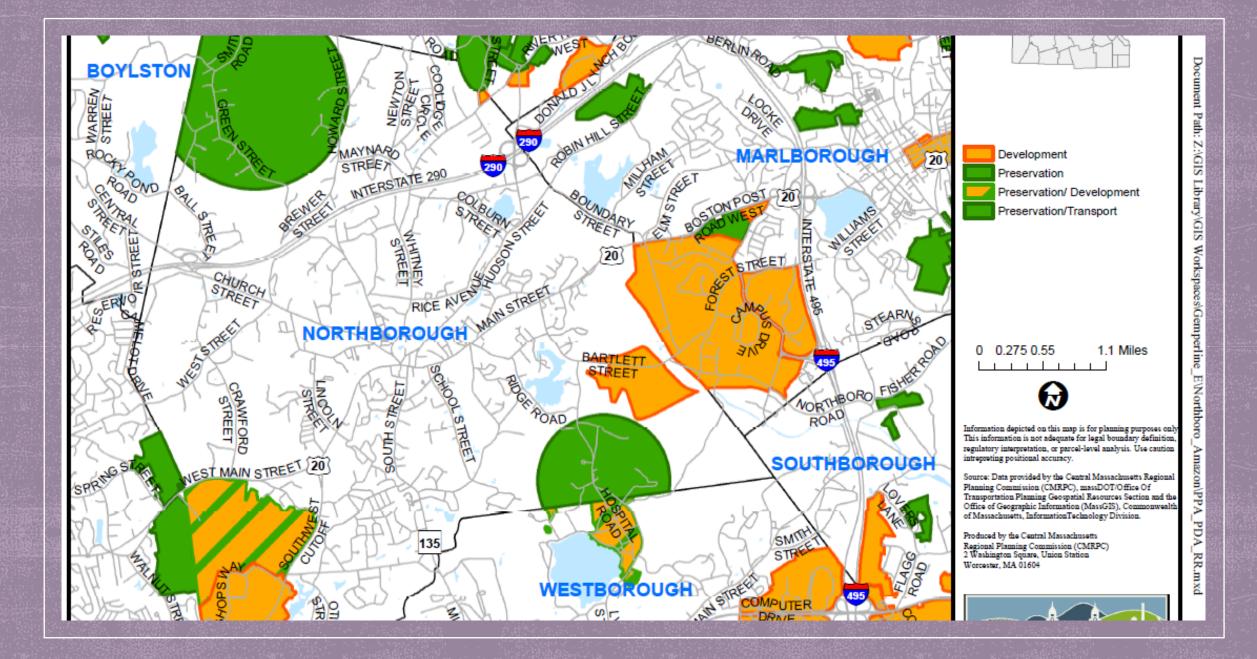

# NORTHBOROUGH Planning Board

### CMRPC Traffic Presentation

FEB 16, 2021



### INTRODUCTION

CENTRAL MASS REGIONAL PLANNING COMMISSION (CMRPC)



## Balancing traffic impact and economic development



Mitigating the impacts of truck traffic on residential areas



General recommendations on town level and corridor traffic management strategies WHAT WILL WE COVER TODAY



## EXISTING CORRIDOR







Document Path: Z:\GIS Library\GIS Workspaces\Gemperline EWNorthboro Alla zon\landmark pxur dwu-



### Zoning

### Land Use

### Priority Development Area















## BARTLETT ST. (NORTHBOROUGH) WEST OF ARHS.



































## TRAFFIC EXISTING CONDITIONS



### TRAFFIC COUNTS TRUCK COUNTS CRASH

**CRASH DATA** 









Heavy Vehicles Class 4 and above





#### Bartlett Street South of Main Street

| Year | Source | Volume |
|------|--------|--------|
| 1985 | CMRPC  | 4,841  |
| 1989 | CMRPC  | 5,260  |
| 1995 | CMRPC  | 7,655  |
| 1998 | CMRPC  | 7,718  |
| 2004 | CMRPC  | 6,263  |
| 2007 | CMRPC  | 5,380  |
| 2010 | CMRPC  | 5,470  |

#### Bartlett Street East of Lyman Street

| Year | Source                          | Volume | Heavy Vehicle Percent |  |  |
|------|---------------------------------|--------|-----------------------|--|--|
| 1985 | CMRPC                           | 3,975  |                       |  |